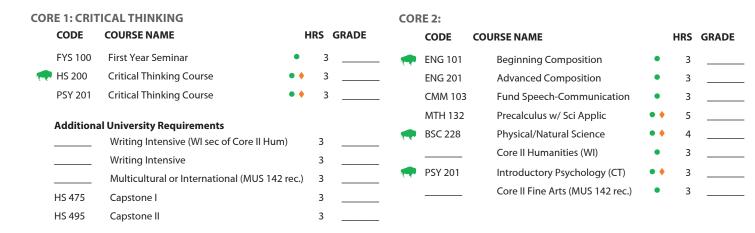

#### FOUR YEAR PLAN COLLEGE OF HEALTH PROFESSIONS 2023-2024

## **BIOMECHANICS**

<u>5</u> st

Ъ

ō

Biomechanics is the analysis of human movement to enhance performance, improve training, accelerate rehabilitation, and reduce injury risk. This is done by integrating various mechanical aspects of human movement during static and dynamic activities. The Biomechanics degree applies physics and math principles to study the interactions between humans and various machine systems in both working and living environments. Students will be exposed to specialized equipment to help measure the interaction of humans with their environment. Force plates and accelerometers measure forces generated by various segments of the Ale a la a de CAAssa al a