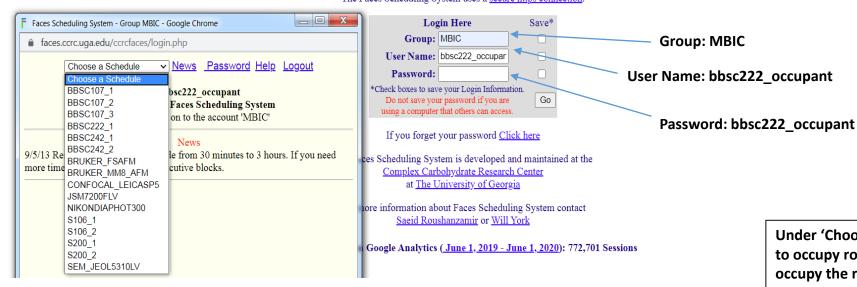

Attention: New Faces Scheduling System works with smart-devices and supports Color Blind Mode

The Faces Scheduling System uses a secure https connection.

Because of anti-crowding measures taken in response to COVID-19, you must reserve a permission to occupy bbsc222. As of June 2020, only one person will be allowed in bbsc222 at any time.

Under 'Choose a Schedule', you will see the schedule allowing you to occupy room bbsc222. If bbsc222\_1 is reserved, you cannot occupy the room during the period.

Schedule your hours and please put your name in the 'Comment' field.