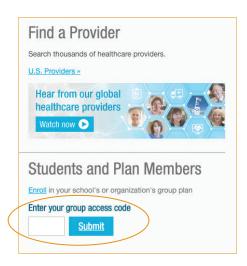

- 1 Visit www.geobluestudents.com.
- 2 Look for "Enroll in your school's or organization's group plan" on the right side of the home page.

- 3 Enter your Group Access Code: RRG-51106 and click submit.
- Read the agreement that governs the terms of your eligibility. If you agree, click "I agree."