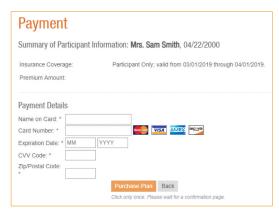

Enter required information about yourself. Required information includes Name, Date of Birth, Gender, From Date, To Date, Email address, Mailing address, Home Country, Host Country.

8 Enter your credit card information.