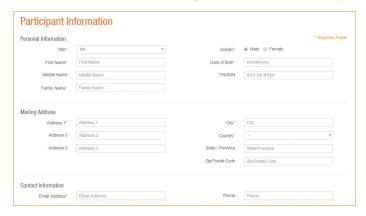

Enter required information about yourself. Required information includes Name, Date of Birth, Gender, From Date, To Date, Email address, Mailing address, Home Country, Host Country.

8 Enter your credit card information.