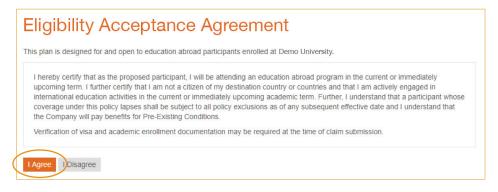

- 1 Visit www.geobluestudents.com.
- 2 Look for "Enroll in your school's or organization's group plan" on the right side of the home page.

- 3 Enter your Group Access Code: RRG-51106 and click submit.
- Read the agreement that governs the terms of your eligibility. If you agree, click "I agree."