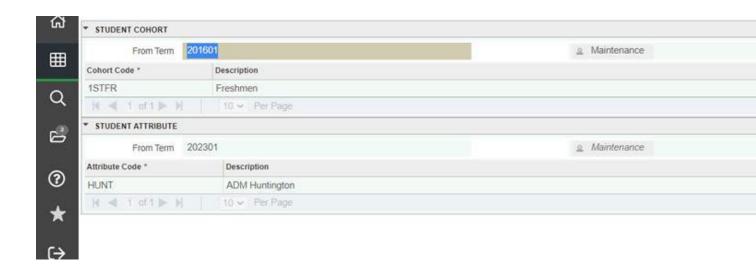

## **Attributes in Banner**

To review, add, or drop attributes in Banner, go to SGASADD Student Attribute is the second section on the page – use ALT + Page Down to move down Click filter, then click "..." in the 'Attribute Code' box to see all Attribute options Enter code and tab over to see the description appear Click Save